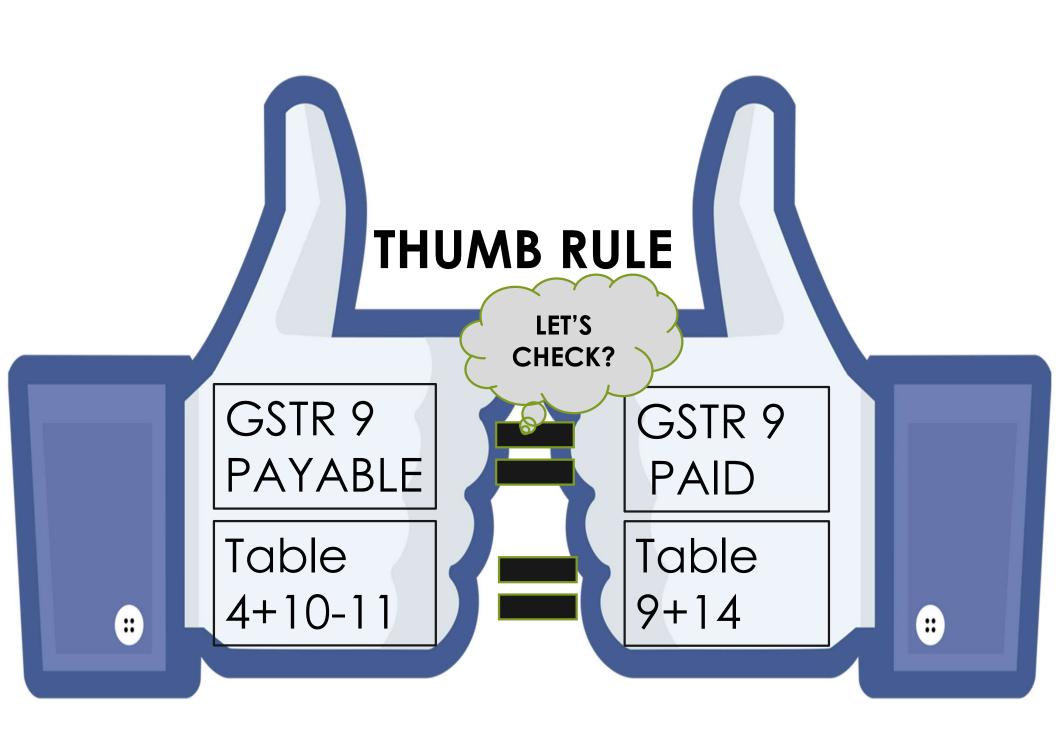

#### Case studies of Outward Supplies (Table 4,9,10,11 & 14)

| S.<br>No |       |             | Changes<br>made in FY<br>2022-23<br>related to FY<br>2021-22 | Disclosure in Reporting Table 4, 9, 10 & 11                                                            | Table 4+10-11<br>=<br>Table 9+14 |
|----------|-------|-------------|--------------------------------------------------------------|--------------------------------------------------------------------------------------------------------|----------------------------------|
|          | Books | GSTR-<br>3B | GSTR-3B                                                      |                                                                                                        |                                  |
| 1        | 10000 | 10000       | NIL                                                          | Table 4=10000, Table 9 Paid=10000 Table 9 Payable= 10000 Table 10,11,14- NIL                           | 10000+NIL-NIL=<br>10000+NIL      |
| 2        | 10000 | 8000        | 2000                                                         | Table 4=8000, Table 10 = 2000, Table 9 Paid=8000, Table 9 Payable=8000, Table 14 = 2000, Table 11- NIL | 8000+2000-NIL=<br>8000+2000      |

Table 4+10-11= 10000
Table 9+14= 10000
Hence,
Table 4+10-11= Table 9+14
Difference of Rs.5000 in Table 9
paid and payable refers
disclosure in Table 10 of F.Y.
2020-21