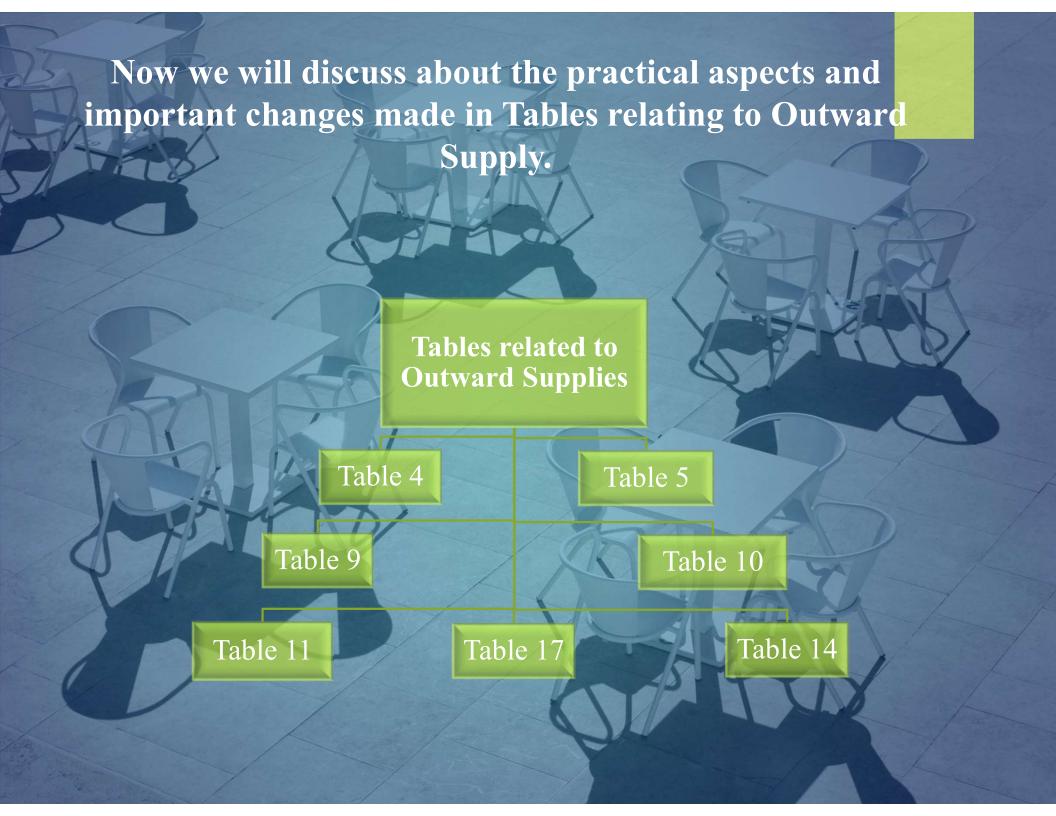

Outward supply on which tax is payable

### Part-II: CONTENTS OF TABLE 4

Details of Advances on which tax is payable

Inward Supply on which tax is payable on RCM Basis

CHANGES MADE IN FY 2021-22 IN TABLE 4 Upto FY 2020-21, Taxpayer had an option to fill Table 4B to 4E net of credit notes/debit notes/amendment was available.

## Part-II: Details of Outward supplies made during the financial year on which tax is not payable in Table 5

|                    |                                                                          | Taxable Value           | (Amount in ₹ in all tables) |                       |                             |            |
|--------------------|--------------------------------------------------------------------------|-------------------------|-----------------------------|-----------------------|-----------------------------|------------|
| Nature of Supplies |                                                                          | (₹)                     | Central Tax                 | State Tax / UT<br>Tax | Integrated Tax              | Cess       |
| 5                  | Details of Outwa                                                         | ard supplies made       | e during the finar          | ncial year on whi     | ch tax is not pay           | able       |
| A                  | Zero rated supply (Export) without payment of tax                        |                         |                             |                       |                             |            |
| В                  | Supply to SEZs without payment of tax                                    |                         |                             |                       |                             |            |
| С                  | Supplies on which tax is to be paid by recipient on reverse charge basis |                         |                             |                       |                             |            |
| D                  | Exempted                                                                 | Enom EV 20              | 121 22 tha ma               | aistanad nans         | on will have                | to non out |
| E                  | Nil Rated                                                                | Non-GST S               | supply separ                | ately and Ex          | on will have<br>cempted & N | lil rated  |
| F                  | Non-GST supply (includes 'no supply')                                    | supply is to Exempted 1 |                             | l consolidate         | ed information              | on in      |
| G                  | Sub-total (A to F above)                                                 |                         |                             |                       |                             |            |